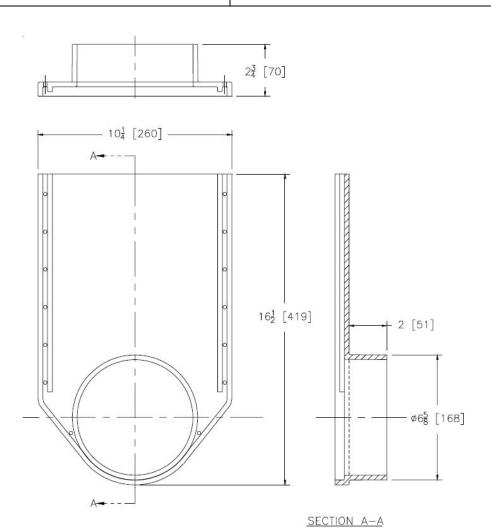

## **ENGINEERING SPECIFICATION: ZURN Z882-E6**

6 [152] No-Hub End Outlet for 12 [301] wide Trench Drainage System. Outlet is made of 1/4 [6] thick HDPE and is designed for No-Hub applications using an adapter (Supplied by other).